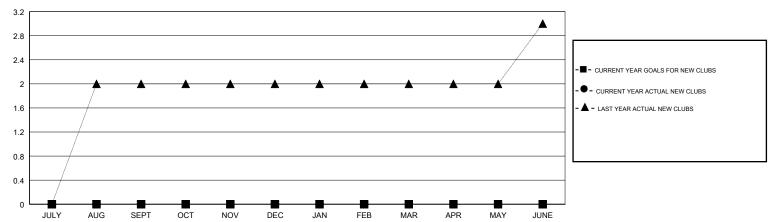

## **LOCATION CALIFORNIA**

**GMT CA** 

| Clubs                 |               |           |               | Members               |                           |                         |                                              |
|-----------------------|---------------|-----------|---------------|-----------------------|---------------------------|-------------------------|----------------------------------------------|
| RESULTS FOR 2017-2018 |               |           |               | RESULTS FOR 2017-2018 |                           |                         |                                              |
| QUARTER               | NEW CLUB GOAL | NEW CLUBS | DROPPED CLUBS | QUARTER               | MEMBER GROWTH NET<br>GOAL | MEMBER GROWTH<br>ACTUAL | DROPPED MEMBERS ACTUAL (including transfers) |
| JULY/AUG/SEPT         | 0             | 0         | 0             | JULY/AUG/SEPT         | 0                         | 22                      | 26                                           |
| OCT/NOV/DEC           | 0             | 0         | 0             | OCT/NOV/DEC           | 25                        | 14                      | 51                                           |
| JAN/FEB/MAR           | 0             | 0         | 2             | JAN/FEB/MAR           | 30                        | 24                      | 47                                           |
| APR/MAY/JUNE          | 0             | 0         | 0             | APR/MAY/JUNE          | 15                        | 8                       | 12                                           |

## GOALS AND ACTUAL NEW CLUBS CUMULATIVE

| DROPPED CLUBS: 2  DROPPED MEMBERS |     | 19 CLUBS OF 36 ADDED 1 OR MORE<br>NEW MEMBERS | GENDER DISTRIBUTION  MALE 437 (56.17%)  FEMALE 341 (43.83%)  Women Percentage Fiscal Year Goal: 40% |     |
|-----------------------------------|-----|-----------------------------------------------|-----------------------------------------------------------------------------------------------------|-----|
| DECEASED                          | 11  | CLICK HERE FOR CUMULATIVE                     | TOTAL FAMILY UNIT MEMBERS                                                                           | 156 |
| CLUB CANCELLED                    | 0   | MEMBERSHIP DATA                               |                                                                                                     | 0.4 |
| OTHER                             | 125 |                                               | FAMILY MEMBERS PAYING HALF  DUES                                                                    | 81  |
| TOTAL                             | 136 |                                               |                                                                                                     |     |