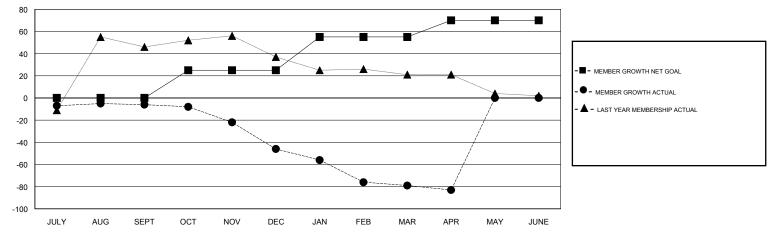

## **LOCATION CALIFORNIA**

**GMT CA** 

| Clubs                 |               |           |               | Members               |                           |                         |                                              |
|-----------------------|---------------|-----------|---------------|-----------------------|---------------------------|-------------------------|----------------------------------------------|
| RESULTS FOR 2017-2018 |               |           |               | RESULTS FOR 2017-2018 |                           |                         |                                              |
| QUARTER               | NEW CLUB GOAL | NEW CLUBS | DROPPED CLUBS | QUARTER               | MEMBER GROWTH NET<br>GOAL | MEMBER GROWTH<br>ACTUAL | DROPPED MEMBERS ACTUAL (including transfers) |
| JULY/AUG/SEPT         | 0             | 0         | 0             | JULY/AUG/SEPT         | 0                         | 22                      | 26                                           |
| OCT/NOV/DEC           | 0             | 0         | 0             | OCT/NOV/DEC           | 25                        | 14                      | 51                                           |
| JAN/FEB/MAR           | 0             | 0         | 2             | JAN/FEB/MAR           | 30                        | 24                      | 47                                           |
| APR/MAY/JUNE          | 0             | 0         | 0             | APR/MAY/JUNE          | 15                        | 8                       | 12                                           |

## GOALS AND ACTUAL NEW CLUBS CUMULATIVE

| DROPPED CLUBS: 2  DROPPED MEMBERS |     | 19 CLUBS OF 36 ADDED 1 OR MORE<br>NEW MEMBERS | GENDER DISTRIBUTION  MALE 437 (56.17%)  FEMALE 341 (43.83%)  Women Percentage Fiscal Year Goal: 40% |     |
|-----------------------------------|-----|-----------------------------------------------|-----------------------------------------------------------------------------------------------------|-----|
| DECEASED                          | 11  | CLICK HERE FOR CUMULATIVE                     | TOTAL FAMILY UNIT MEMBERS                                                                           | 156 |
| CLUB CANCELLED                    | 0   | MEMBERSHIP DATA                               |                                                                                                     | 0.4 |
| OTHER                             | 125 |                                               | FAMILY MEMBERS PAYING HALF  DUES                                                                    | 81  |
| TOTAL                             | 136 |                                               |                                                                                                     |     |